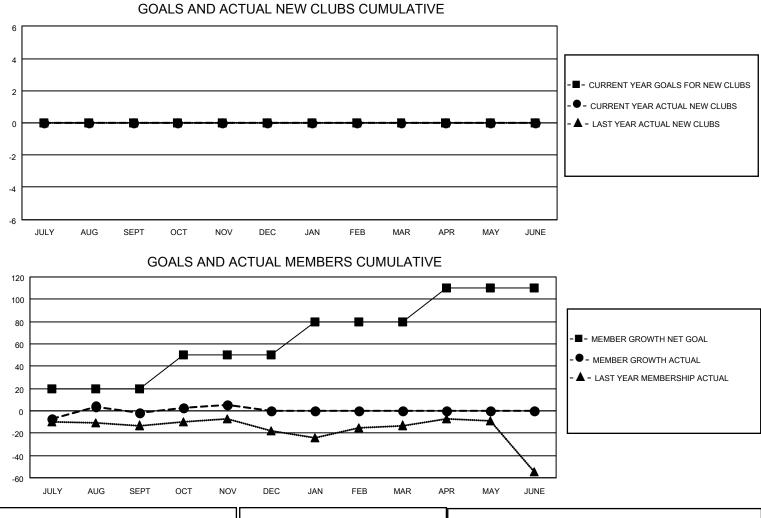

## LOCATION ENGLAND

District 105SC

Results as of: 11/30/2022

| Clubs                 |               |           |               | Members               |                         |                         |                                                    |
|-----------------------|---------------|-----------|---------------|-----------------------|-------------------------|-------------------------|----------------------------------------------------|
| RESULTS FOR 2022-2023 |               |           |               | RESULTS FOR 2022-2023 |                         |                         |                                                    |
| QUARTER               | NEW CLUB GOAL | NEW CLUBS | DROPPED CLUBS | QUARTER               | IBER GROWTH NET<br>GOAL | MEMBER GROWTH<br>ACTUAL | DROPPED<br>MEMBERS ACTUAL<br>(including transfers) |
| JULY/AUG/SEPT         | 0             | 0         | 0             | JULY/AUG/SEPT         | 20                      | 28                      | 29                                                 |
| OCT/NOV/DEC           | 0             | 0         | 0             | OCT/NOV/DEC           | 30                      | 20                      | 12                                                 |
| JAN/FEB/MAR           | 0             | 0         | 0             | JAN/FEB/MAR           | 30                      | 0                       | 0                                                  |
| APR/MAY/JUNE          | 0             | 0         | 0             | APR/MAY/JUNE          | 30                      | 0                       | 0                                                  |